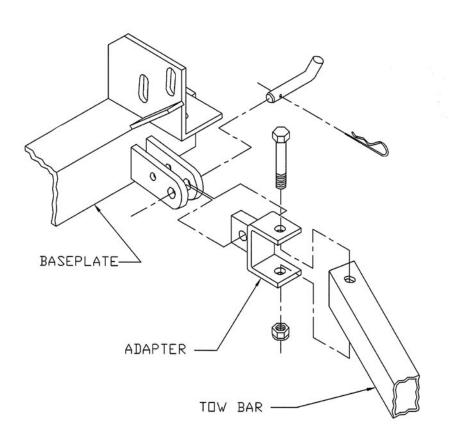

## Tow Bar Adapter BX8833

- 1. If the tow bar as existing mounting brackets installed, remove them and save the bolts for the adapter installation. If a replacement bolt is needed use a 1/2" x 3 1/4" Grade 5 bolt with a lock nut.
- 2. Refer to the drawing below when installing adapter kit.
- 3. Attach the adapter to the tow bar using two bolts and lock nuts provided with the tow bar.

  DO NOT TIGHTEN AT THIS TIME.
- 4. Attach the tow bar adapters to the baseplate attachment tabs using the pins with clips included in the baseplate kit.
- 5. Align the tow bar so that it is straight, then tighten all bolts snugly on the adapters.
- 6. Do not over tighten to the point that the bolts become weak, strip or break.