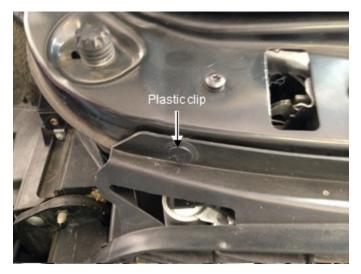

Figure 4 Head light bolt locations

6. Remove the radiator core support starting with the hood locks and plastic grill clips.

Figure 5 Grill Mounting

7. Remove the Hood/bonnet cable splitter.

Figure 6 Cable Splitter Box