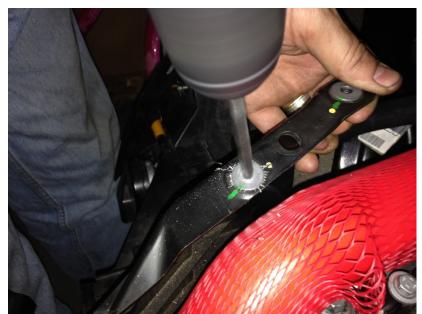

11. Disconnect the intake pipe from the intake manifold by removing the clamps.

Figure 10 Intake Manifold Elbow

12. Remove nut-sert (nut insert) using increasing sizes of drills until the compression portion of the nut separates.

Figure 11 Nut-Sert

- 13. Remove the original intake pipe.
- 14. Install the new silicon elbow in the same location as the original and clamp it to the intake manifold. Be careful not to over tighten the clamp or the intake manifold can crack.