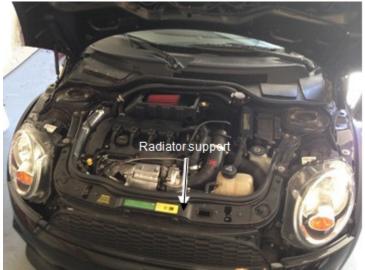

8. Open the cover and disconnect the cables.

Figure 7 Cable Splitter

9. Remove the radiator support.

Figure 8 Radiator Support

10. Disconnect the lower boost tube from the Intercooler.

Figure 9 Radiator Support