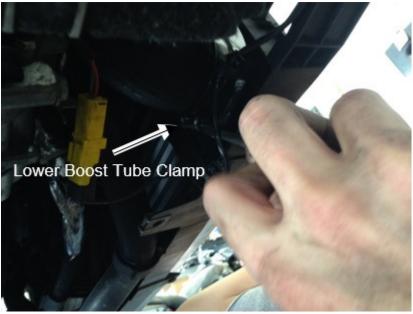

8. Open the cover and disconnect the cables.

Figure 7 Cable Splitter

9. Remove the radiator support.

Figure 8 Radiator Support

10. Disconnect the lower boost tube from the Intercooler.

Figure 9 Radiator Support