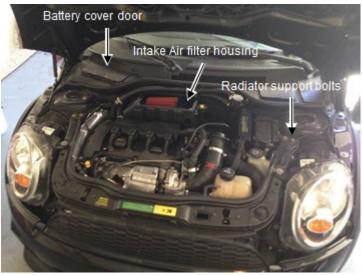

# JMTC ICI Pipe Installation Instructions

1. Open the hood then the battery cover door and disconnect the negative battery terminal.

#### Figure 1 Mini Cooper engine Bay

- 2. Remove the air filter intake housing, to get access to the intake manifold pipe.
- 3. Remove the screw holding the map sensor in the intake tube and remove the map sensor.