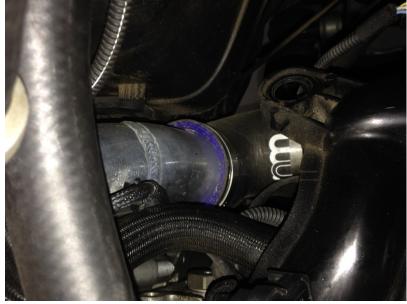

11. Disconnect the intake pipe from the intake manifold by removing the clamps.

Figure 10 Intake Manifold Elbow

12. Remove nut-sert (nut insert) using increasing sizes of drills until the compression portion of the nut separates.