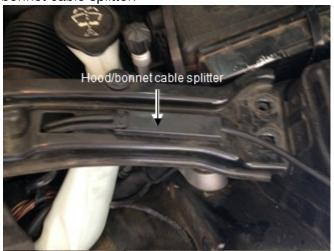

Figure 4 Head light bolt locations

6. Remove the radiator core support starting with the hood locks and plastic grill clips.

Figure 5 Grill Mounting

7. Remove the Hood/bonnet cable splitter.

Figure 6 Cable Splitter Box