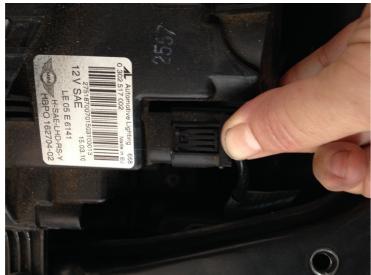

### Figure 2 Map Sensor

4. Remove the electrical connector on the head light by squeezing the tabs on each side of the connection.

Figure 3 Head light electrical connection

5. Remove the head light by disconnecting the 4 bolts, make sure to note the location of the short bolt.