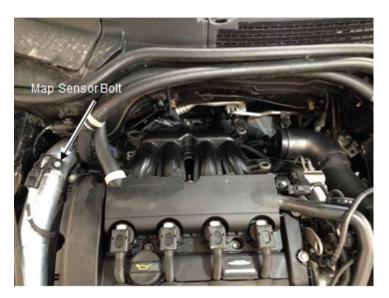

#### Figure 1 Mini Cooper engine Bay

- 2. Remove the air filter intake housing, to get access to the intake manifold pipe.
- 3. Remove the screw holding the map sensor in the intake tube and remove the map sensor.

### Figure 2 Map Sensor

4. Remove the electrical connector on the head light by squeezing the tabs on each side of the connection.

Figure 3 Head light electrical connection

5. Remove the head light by disconnecting the 4 bolts, make sure to note the location of the short bolt.