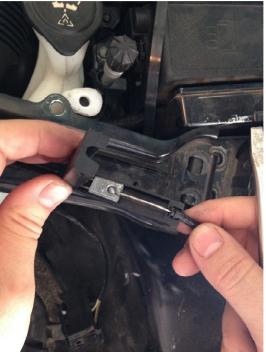

8. Open the cover and disconnect the cables.

Figure 7 Cable Splitter

9. Remove the radiator support.

Figure 8 Radiator Support

10. Disconnect the lower boost tube from the Intercooler.

Figure 9 Radiator Support